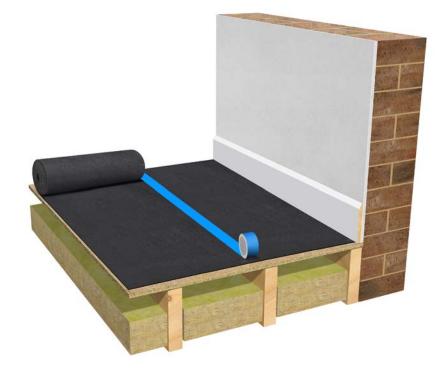

## MuteBarrier 10kg/m2 Product Data

| Description: | MuteBarrier 10kg/m2 is an upgrade to the MuteBarrier 5kg/<br>m2 and is a great way of attenuating low levels of airborne<br>noise where space is at a premium. It has also been used<br>between plasterboards and draped over joists to reduce<br>sound transmission. MuteBarrier is suitable for retro-fits and<br>new builds. |
|--------------|---------------------------------------------------------------------------------------------------------------------------------------------------------------------------------------------------------------------------------------------------------------------------------------------------------------------------------|
|              |                                                                                                                                                                                                                                                                                                                                 |

10kg/m2 Mass: Features and Benefits: Can be used as a single sheeting or to improve results, used as part of our MuteBarrier 10kg/m2 System. Suitable for reducing low levels of airborne noise, please see a guidance below to give you an indication of context in