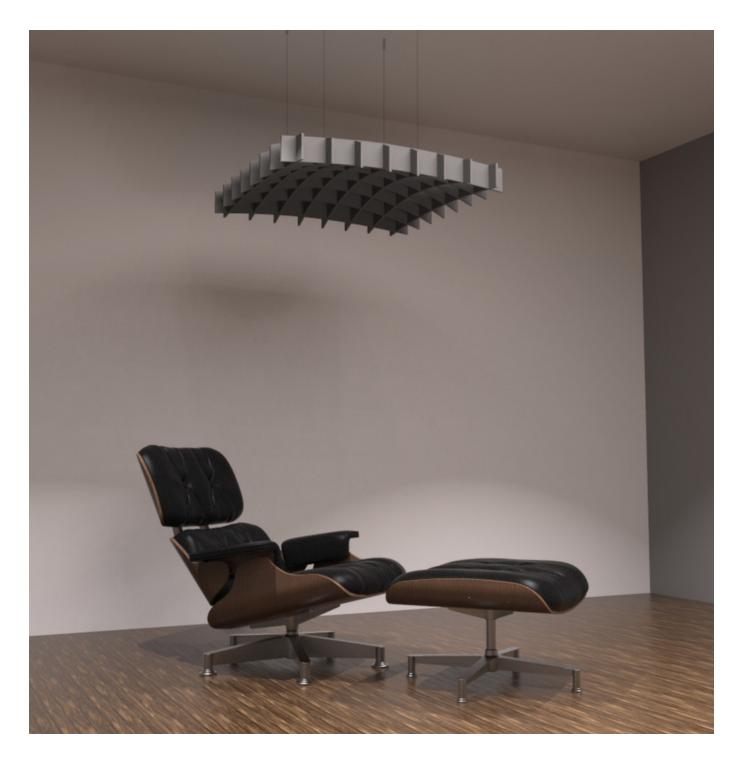

## Octave | Baffle Note™

The Octave baffle is an ornamental, structure available in a curved or flat form, suspended from the ceiling. The Octave baffle absorbs sound energy, reducing the reverberation time of the room. It can be used as an individual baffle localising the sound absorption to a specific area or when used as a module can be used to create a visually appealing acoustic ceiling system.

#### **Dimensions** 1180mm (L) x 1180mm (W) x 280mm (H)

CompositionPET Fibre Board4 x Suspension Fixings4 x Nylon Washers

Acoustics Class A, NRC 0.95 Absorption / Diffusion