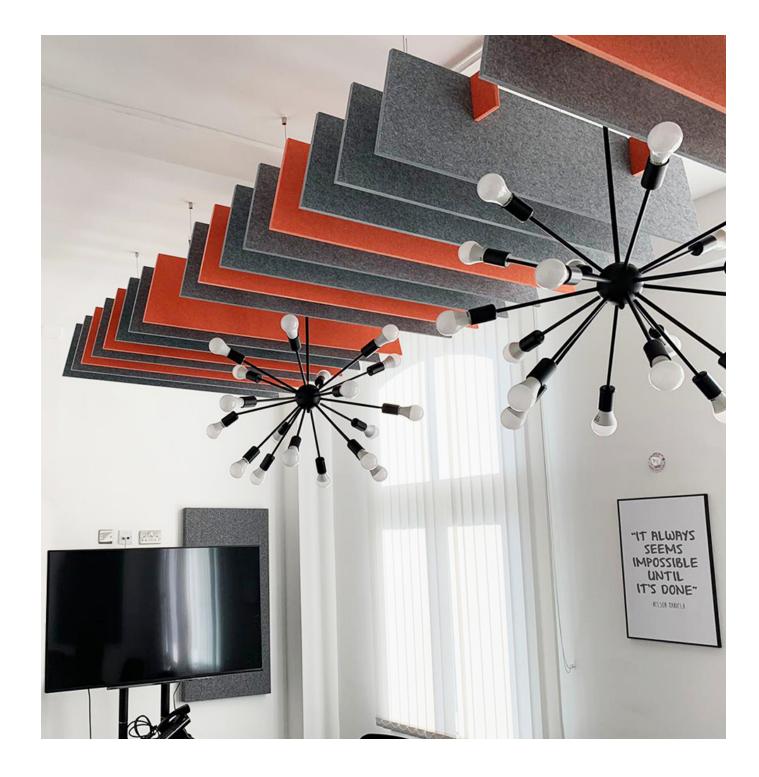

## Raft Note<sup>™</sup>

Note<sup>™</sup> can be suspended horizontally from the ceiling to create an acoustic raft. These can be used as localised absorption, specific to a space where reverberation is an issue. These can also be etched and waterjet cut to create different shapes or achieve different aesthetics.

#### Shapes Available:

- Square

- Circle

- Dimensions 2400mm x 1200mm x 50mm 1200mm x 1200mm x 50mm ø 1200mm x 50mm
- **Composition** Polyester Fibre Board 3/4/6 x Suspension Fixings 3/4/6 x Spiral Fixings
  - Acoustics Class A, NRC 0.90 Absorption / Diffusion