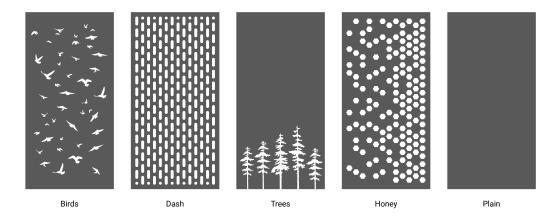

#### Styles Available:

- Birds
- Dash
- Trees
- Honey
- Plain

**Dimensions** 2400mm (L) x 1200mm (W) x 12mm (T)

CompositionPET Fibre BoardNote 12mm Chanel2 x Suspension Fixings

Acoustics Class A, NRC 0.95 Absorption / Insulation