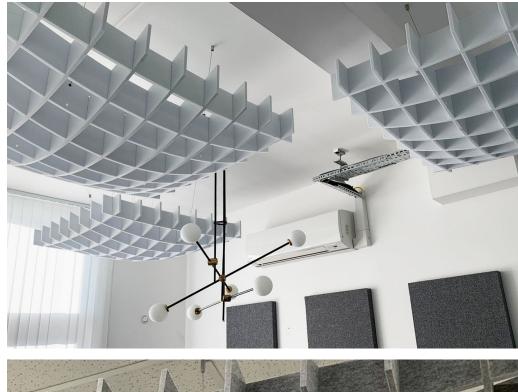

## Octave | Baffle Note™

The Octave baffle is an ornamental, structure available in a curved or flat form, suspended from the ceiling. The Octave baffle absorbs sound energy, reducing the reverberation time of the room. It can be used as an individual baffle localising the sound absorption to a specific area or when used as a module can be used to create a visually appealing acoustic ceiling system.

#### **Dimensions** 1180mm (L) x 1180mm (W) x 280mm (H)

CompositionPET Fibre Board4 x Suspension Fixings4 x Nylon Washers

Acoustics Class A, NRC 0.95 Absorption / Diffusion