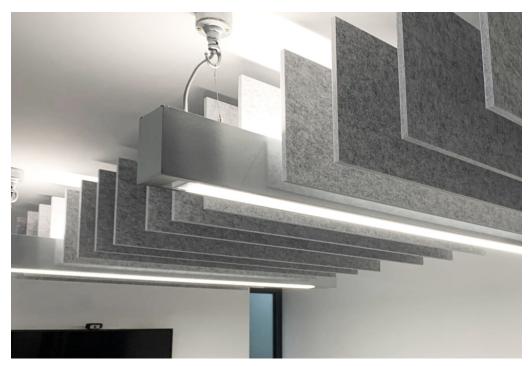

## Adagio | Baffle Note<sup>™</sup>

The design of Adagio allows it to be used as a stand alone sound baffle or as part of a system where multiple units can be interlinked. Suspended from the ceiling, these are ideal for controlling reverberation in a variety of spaces including, offices, schools and other commercial areas.

- **Dimensions** 2000mm (L) x 900mm (W) 320mm (variable height)
- CompositionPET Fibre Board4 x Suspension Fixings4 x Nylon Washers
  - Acoustics Class A, NRC 0.95 Absorption, Diffusion

Fire Rating B - s2, d2