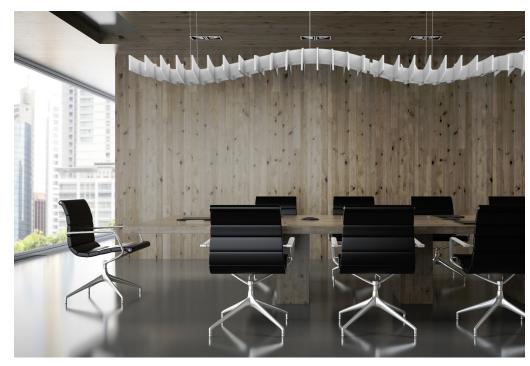

## Adagio | Baffle Note<sup>™</sup>

The design of Adagio allows it to be used as a stand alone sound baffle or as part of a system where multiple units can be interlinked. Suspended from the ceiling, these are ideal for controlling reverberation in a variety of spaces including, offices, schools and other commercial areas.

- **Dimensions** 2000mm (L) x 900mm (W) 320mm (variable height)
- CompositionPET Fibre Board4 x Suspension Fixings4 x Nylon Washers
  - Acoustics Class A, NRC 0.95 Absorption, Diffusion

Fire Rating B - s2, d2