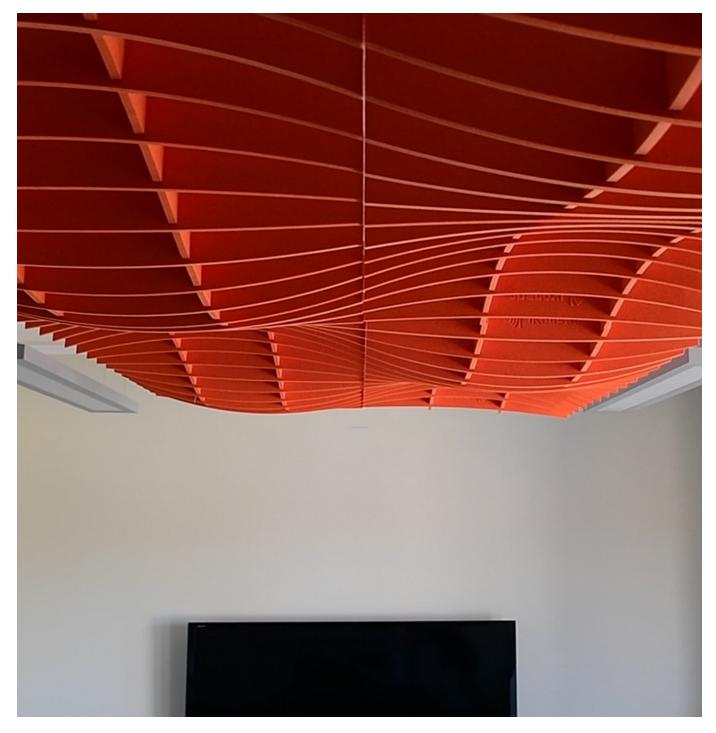

## Beat | Baffle Note™

The Beat range is a modern, elegant and functional design for the home and workplace, it comes in a range of styles and colours – blending together art and function. Each baffle consists of two bars that support eight fins, the modular design allows them to be used as part of a system.

#### **Dimensions** 1180mm (L) x 1180mm (W) x 300mm (H)

CompositionPET Fibre Board4 x Suspension Fixings4 x Nylon Washers

Acoustics Class A, NRC 0.95 Absorption, Diffusion