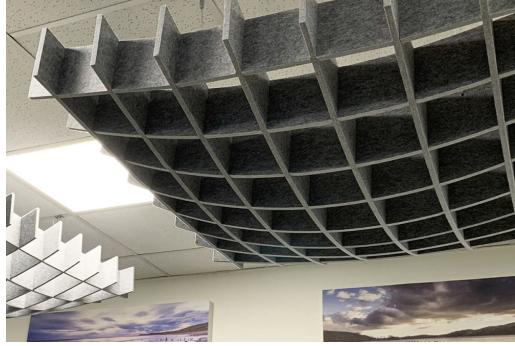

## Octave | Baffle Note™

The Octave baffle is an ornamental, structure available in a curved or flat form, suspended from the ceiling. The Octave baffle absorbs sound energy, reducing the reverberation time of the room. It can be used as an individual baffle localising the sound absorption to a specific area or when used as a module can be used to create a visually appealing acoustic ceiling system.

#### **Dimensions** 1180mm (L) x 1180mm (W) x 280mm (H)

CompositionPET Fibre Board4 x Suspension Fixings4 x Nylon Washers

Acoustics Class A, NRC 0.95 Absorption / Diffusion