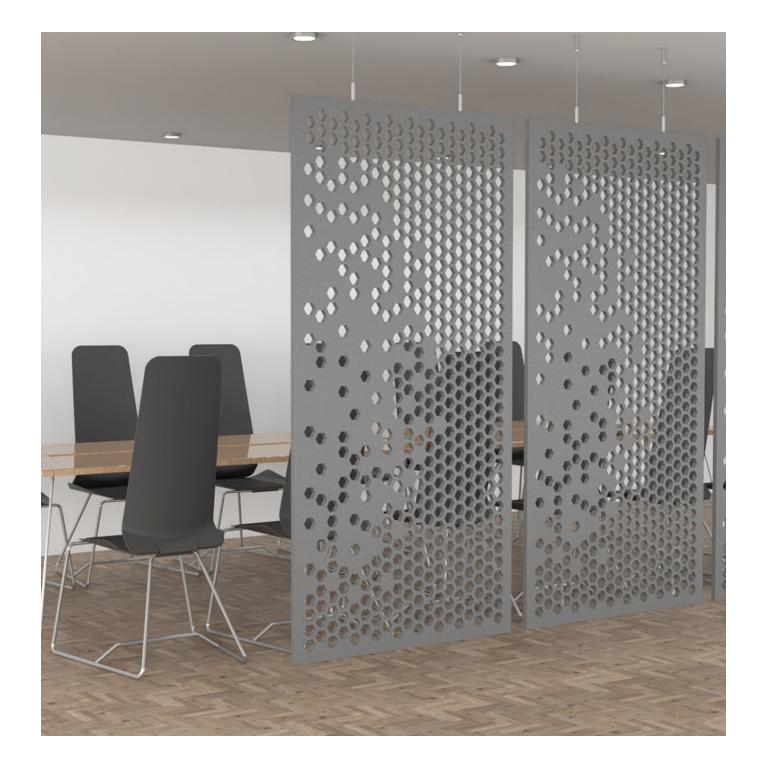

## Screen Note<sup>™</sup>

Note<sup>™</sup> can be suspended in the form of an acoustic screen or partition which can help divide a space and create a sense of privacy without constructing a wall. The patterns can be either waterjet cut or etched, depending on preference or performance requirements.

#### Styles Available:

- Birds
- Dash
- Trees
- Honey
- Plain

**Dimensions** 2400mm (L) x 1200mm (W) x 12mm (T)

CompositionPET Fibre BoardNote 12mm Chanel2 x Suspension Fixings

Acoustics Class A, NRC 0.95 Absorption / Insulation