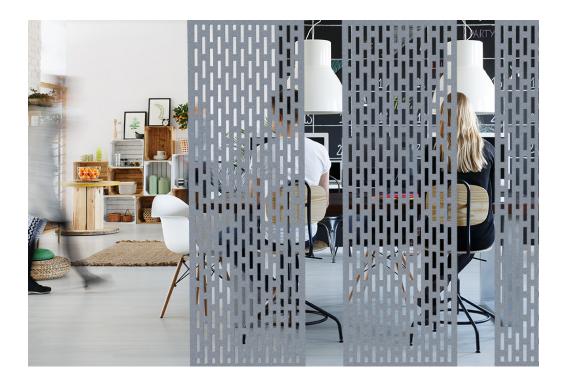

## Screen Note<sup>™</sup>

Note<sup>™</sup> can be suspended in the form of an acoustic screen or partition which can help divide a space and create a sense of privacy without constructing a wall. The patterns can be either waterjet cut or etched, depending on preference or performance requirements.

#### Styles Available:

- Birds
- Dash
- Trees
- Honey
- Plain

**Dimensions** 2400mm (L) x 1200mm (W) x 12mm (T)

CompositionPET Fibre BoardNote 12mm Chanel2 x Suspension Fixings

Acoustics Class A, NRC 0.95 Absorption / Insulation