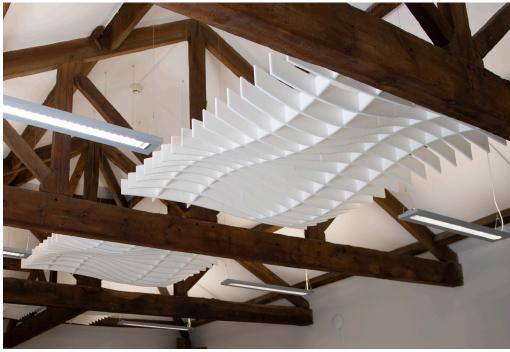

## Octave | Baffle Note™

The Octave baffle is an ornamental, structure available in a curved or flat form, suspended from the ceiling. The Octave baffle absorbs sound energy, reducing the reverberation time of the room. It can be used as an individual baffle localising the sound absorption to a specific area or when used as a module can be used to create a visually appealing acoustic ceiling system.

#### **Dimensions** 1180mm (L) x 1180mm (W) x 280mm (H)

CompositionPET Fibre Board4 x Suspension Fixings4 x Nylon Washers

Acoustics Class A, NRC 0.95 Absorption / Diffusion