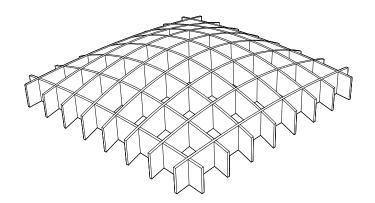

## Octave | Baffle Note™

The Octave baffle is an ornamental, structure available in a curved or flat form, suspended from the ceiling. The Octave baffle absorbs sound energy, reducing the reverberation time of the room. It can be used as an individual baffle localising the sound absorption to a specific area or when used as a module can be used to create a visually appealing acoustic ceiling system.

#### **Dimensions** 1180mm (L) x 1180mm (W) x 280mm (H)

CompositionPET Fibre Board4 x Suspension Fixings4 x Nylon Washers

Acoustics Class A, NRC 0.95 Absorption / Diffusion