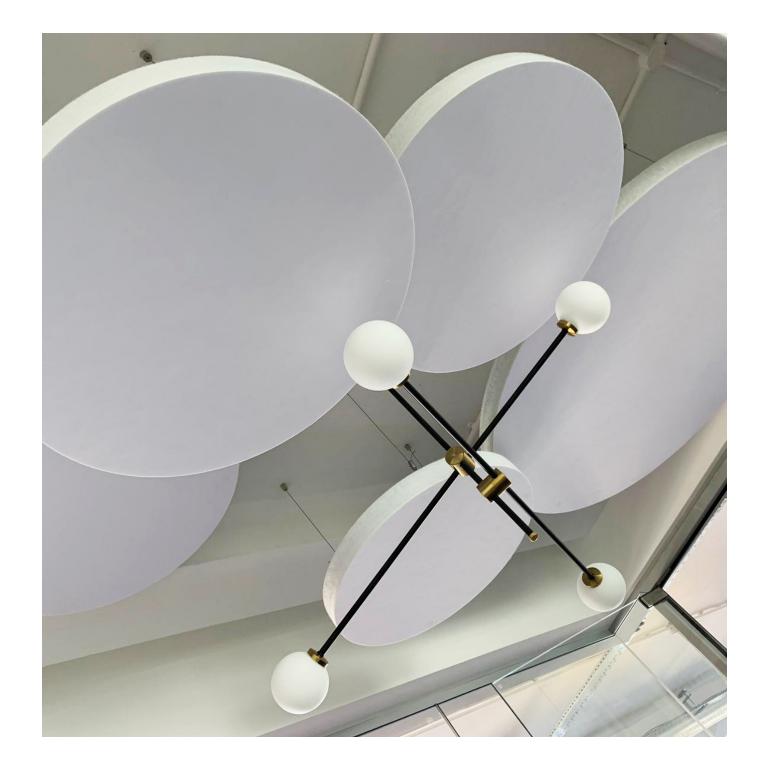

## Octave | Baffle Note™

The Octave baffle is an ornamental, structure available in a curved or flat form, suspended from the ceiling. The Octave baffle absorbs sound energy, reducing the reverberation time of the room. It can be used as an individual baffle localising the sound absorption to a specific area or when used as a module can be used to create a visually appealing acoustic ceiling system.

#### **Dimensions** 1180mm (L) x 1180mm (W) x 280mm (H)

CompositionPET Fibre Board4 x Suspension Fixings4 x Nylon Washers

Acoustics Class A, NRC 0.95 Absorption / Diffusion