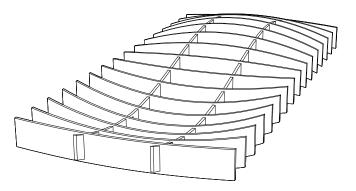

## Octave | Baffle Note™

The Octave baffle is an ornamental, structure available in a curved or flat form, suspended from the ceiling. The Octave baffle absorbs sound energy, reducing the reverberation time of the room. It can be used as an individual baffle localising the sound absorption to a specific area or when used as a module can be used to create a visually appealing acoustic ceiling system.

#### **Dimensions** 1180mm (L) x 1180mm (W) x 280mm (H)

CompositionPET Fibre Board4 x Suspension Fixings4 x Nylon Washers

Acoustics Class A, NRC 0.95 Absorption / Diffusion