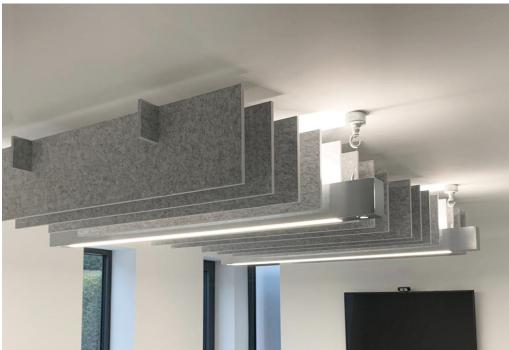

## Adagio | Baffle Note<sup>™</sup>

The design of Adagio allows it to be used as a stand alone sound baffle or as part of a system where multiple units can be interlinked. Suspended from the ceiling, these are ideal for controlling reverberation in a variety of spaces including, offices, schools and other commercial areas.

- **Dimensions** 2000mm (L) x 900mm (W) 320mm (variable height)
- CompositionPET Fibre Board4 x Suspension Fixings4 x Nylon Washers
  - Acoustics Class A, NRC 0.95 Absorption, Diffusion

Fire Rating B - s2, d2