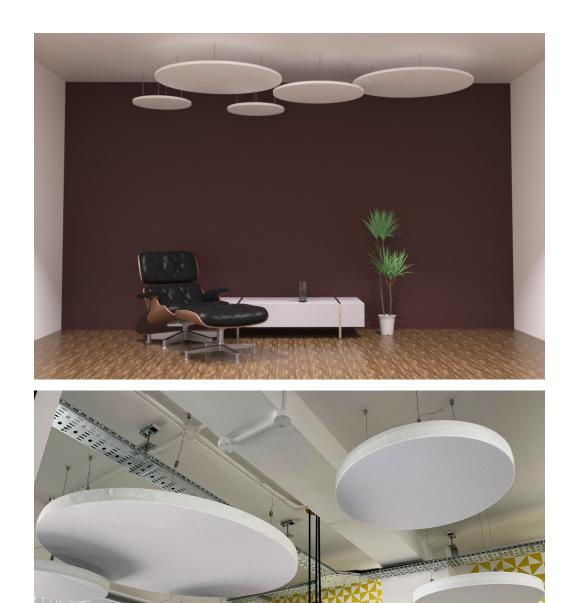

## Adagio | Baffle Note<sup>™</sup>

The design of Adagio allows it to be used as a stand alone sound baffle or as part of a system where multiple units can be interlinked. Suspended from the ceiling, these are ideal for controlling reverberation in a variety of spaces including, offices, schools and other commercial areas.

- **Dimensions** 2000mm (L) x 900mm (W) 320mm (variable height)
- CompositionPET Fibre Board4 x Suspension Fixings4 x Nylon Washers
  - Acoustics Class A, NRC 0.95 Absorption, Diffusion

Fire Rating B - s2, d2