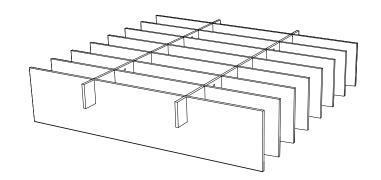

## Adagio | Baffle Note<sup>™</sup>

The design of Adagio allows it to be used as a stand alone sound baffle or as part of a system where multiple units can be interlinked. Suspended from the ceiling, these are ideal for controlling reverberation in a variety of spaces including, offices, schools and other commercial areas.

- **Dimensions** 2000mm (L) x 900mm (W) 320mm (variable height)
- CompositionPET Fibre Board4 x Suspension Fixings4 x Nylon Washers
  - Acoustics Class A, NRC 0.95 Absorption, Diffusion

Fire Rating B - s2, d2