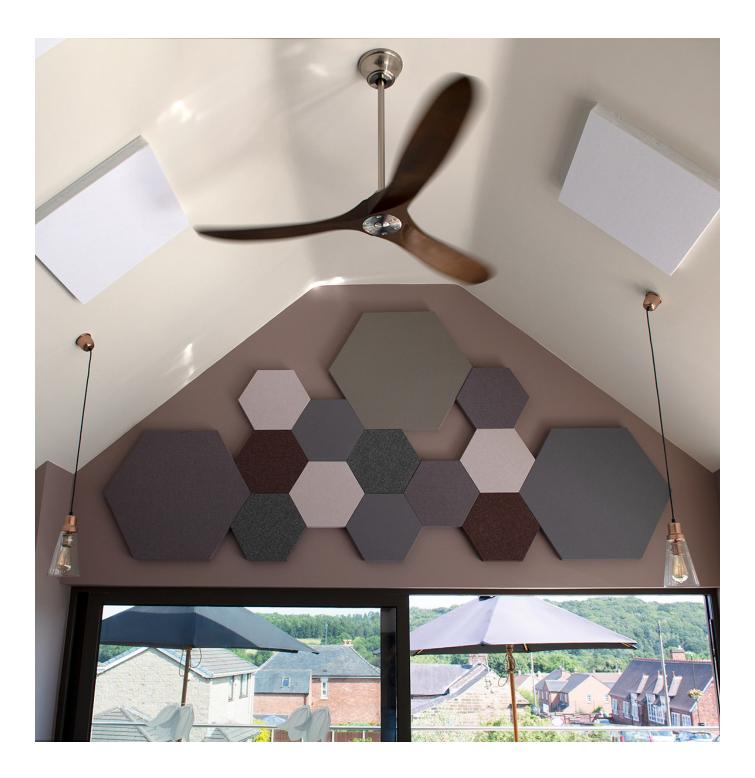

## Raft Note<sup>™</sup>

Note<sup>™</sup> can be suspended horizontally from the ceiling to create an acoustic raft. These can be used as localised absorption, specific to a space where reverberation is an issue. These can also be etched and waterjet cut to create different shapes or achieve different aesthetics.

#### Shapes Available:

- Square

- Circle

- Dimensions 2400mm x 1200mm x 50mm 1200mm x 1200mm x 50mm ø 1200mm x 50mm
- **Composition** Polyester Fibre Board 3/4/6 x Suspension Fixings 3/4/6 x Spiral Fixings
  - Acoustics Class A, NRC 0.90 Absorption / Diffusion