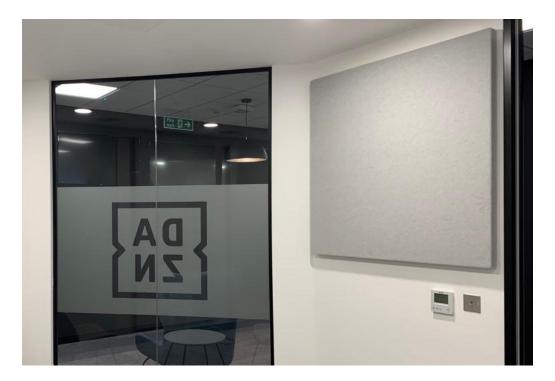

## Soft Note<sup>™</sup>

Soft Note<sup>™</sup> is a high performing acoustic panel, that is fully customisable and can be used in a whole range of environments to reduce reverberation where the best results are required. These panels can be wrapped in a whole range of fabrics.