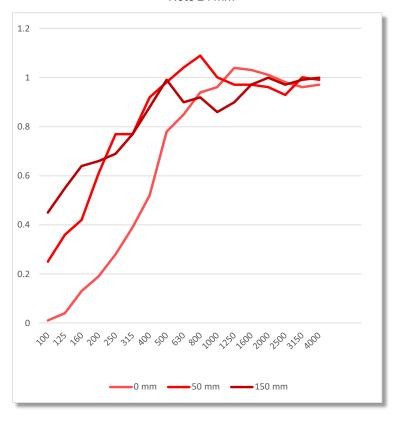

#### Acoustic Test Report

Note 24 mm

| Freq   | 100  | 125  | 160  | 200  | 250  | 315  | 400  | 500  | 630  | 800  | 1000 | 1250 | 1600 | 2000 | 2500 | 3150 | 4000 | NRC  |
|--------|------|------|------|------|------|------|------|------|------|------|------|------|------|------|------|------|------|------|
| 0 mm   | 0.03 | 0.01 | 0.09 | 0.04 | 0.05 | 0.09 | 0.12 | 0.25 | 0.32 | 0.49 | 0.61 | 0.72 | 0.82 | 0.85 | 0.91 | 0.94 | 0.95 | 0.45 |
| 50 mm  | 0.2  | 0.16 | 0.22 | 0.32 | 0.46 | 0.56 | 0.63 | 0.8  | 0.89 | 1.03 | 1.04 | 0.99 | 1.07 | 1.00 | 0.93 | 0.87 | 0.92 | 0.8  |
| 150 mm | 0.29 | 0.46 | 0.44 | 0.57 | 0.69 | 0.81 | 0.97 | 0.96 | 0.91 | 1.04 | 0.92 | 0.8  | 0.94 | 0.94 | 0.91 | 0.9  | 0.91 | 0.85 |
| 0 mm   | 0.01 | 0.04 | 0.13 | 0.19 | 0.28 | 0.39 | 0.52 | 0.78 | 0.85 | 0.94 | 0.96 | 1.04 | 1.03 | 1.01 | 0.98 | 0.96 | 0.97 | 0.75 |
| 50 mm  | 0.25 | 0.36 | 0.42 | 0.61 | 0.77 | 0.77 | 0.92 | 0.98 | 1.04 | 1.09 | 1.00 | 0.97 | 0.97 | 0.96 | 0.93 | 1.00 | 0.99 | 0.9  |
| 150 mm | 0.45 | 0.55 | 0.64 | 0.66 | 0.69 | 0.77 | 0.88 | 0.99 | 0.90 | 0.92 | 0.86 | 0.9  | 0.97 | 1.00 | 0.97 | 0.99 | 1.00 | 0.9  |