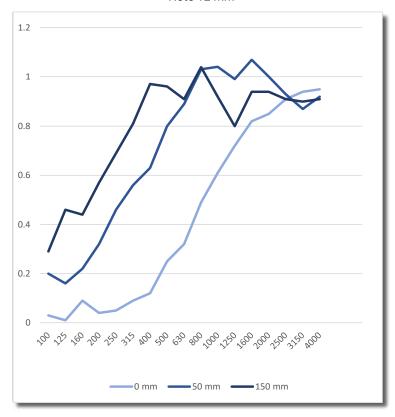

istics allow it to be used to create a wide range of acoustic solutions, where design and aesthetics are vital. It is available in a wide range of colours and has a solid colour throughout, Note also contains a minimum of 65% recycled

Polyester materials.

**Dimensions:** Available in 12mm and 24mm

12mm x 1225mm x 2800mm

24mm x 1200mm x 2700mm

**Mass:** 12mm - 2.4 kg m<sup>2</sup>

24mm - 4.8 kg m<sup>2</sup>

Fire Rating: EN 13501-1:2007+A1:2009.

B - s1, d0

Features and Benefits: Available in a wide range of colours

Incredible potential for bespoke designs Can create strong stable structures

Lightweight Highly durable

Composition: 100% Polyester Minimum of 65% recycled content

Can be digitally printed on





## **Note**™ Performance Data

#### Acoustic Test Report

Note 12 mm



#### Acoustic Test Report

Note 24 mm



| Freq   | 100  | 125  | 160  | 200  | 250  | 315  | 400  | 500  | 630  | 800  | 1000 | 1250 | 1600 | 2000 | 2500 | 3150 | 4000 | NRC  |
|--------|------|------|------|------|------|------|------|------|------|------|------|------|------|------|------|------|------|------|
| 0 mm   | 0.03 | 0.01 | 0.09 | 0.04 | 0.05 | 0.09 | 0.12 | 0.25 | 0.32 | 0.49 | 0.61 | 0.72 | 0.82 | 0.85 | 0.91 | 0.94 | 0.95 | 0.45 |
| 50 mm  | 0.2  | 0.16 | 0.22 | 0.32 | 0.46 | 0.56 | 0.63 | 0.8  | 0.89 | 1.03 | 1.04 | 0.99 | 1.07 | 1.00 | 0.93 | 0.87 | 0.92 | 0.8  |
| 150 mm | 0.29 | 0.46 | 0.44 | 0.57 | 0.69 | 0.81 | 0.97 | 0.96 | 0.91 | 1.04 | 0.92 | 0.8  | 0.94 | 0.94 | 0.91 | 0.9  | 0.91 | 0.85 |
| 0 mm   | 0.01 | 0.04 | 0.13 | 0.19 | 0.28 | 0.39 | 0.52 | 0.78 | 0.85