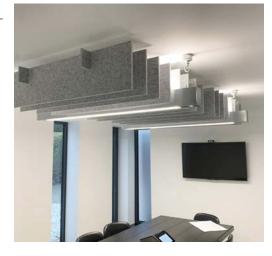

## **Beat | Baffle Note™** Product Data

**Description:** The Beat baffle is a simple, modern, elegant and functional

design for the home and workplace – blending together art and function. Each baffle consists of two bars that support eight fins, the modular design allows them to be used as part of a system. The straight form of this acoustic baffle allows it

to align with anyinterior aesthetic.

**Dimensions:** 1180mm x 1180mm x 265mm

Weight: 10 kg

**Composition:** Made from recycled polyester

Performance: Class A, NRC 0.95

Fire Rating: B - s2, d2

**Fixings:** 4 x Wire Suspension Units

4 x 12mm Nylon Washers

Features and benefits: Can be installed as singular units or as a system

Available in a wide range of colours

High performing

Suitable for areas consisting of high reverberation times

Lightweight and easy to install

Not affected by moisture, mould or mildew

Durable and long lasting