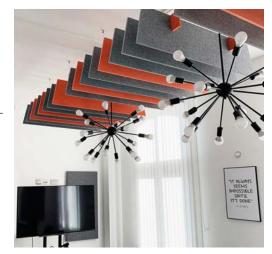

## **Beat | Baffle Note™** Product Data

**Description:** The Beat baffle is a simple, modern, elegant and functional

design for the home and workplace – blending together art and function. Each baffle consists of two bars that support eight fins, the modular design allows them to be used as part of a system. The straight form of this acoustic baffle allows it

to align with anyinterior aesthetic.

**Dimensions:** 1180mm x 1180mm x 265mm

Weight: 10 kg

**Composition:** Made from recycled polyester

Performance: Class A, NRC 0.95

Fire Rating: B - s2, d2

**Fixings:** 4 x Wire Suspension Units

4 x 12mm Nylon Washers

Features and benefits: Can be installed as singular units or as a system

Available in a wide range of colours

High performing

Suitable for areas consisting of high reverberation times

Lightweight and easy to install

Not affected by moisture, mould or mildew

Durable and long lasting