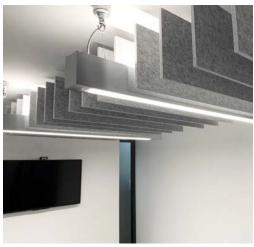

## **Beat | Baffle Note™** Product Data

**Description:** The Beat baffle is a simple, modern, elegant and functional

design for the home and workplace – blending together art and function. Each baffle consists of two bars that support eight fins, the modular design allows them to be used as part of a system. The straight form of this acoustic baffle allows it

to align with anyinterior aesthetic.

**Dimensions:** 1180mm x 1180mm x 265mm

Weight: 10 kg

**Composition:** Made from recycled polyester

Performance: Class A, NRC 0.95

Fire Rating: B - s2, d2

**Fixings:** 4 x Wire Suspension Units

4 x 12mm Nylon Washers

Features and benefits: Can be installed as singular units or as a system

Available in a wide range of colours

High performing

Suitable for areas consisting of high reverberation times

Lightweight and easy to install

Not affected by moisture, mould or mildew

Durable and long lasting