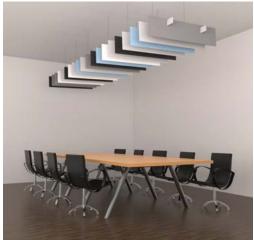

## **Beat | Baffle Note™** Product Data

**Description:** The Beat baffle is a simple, modern, elegant and functional

design for the home and workplace – blending together art and function. Each baffle consists of two bars that support eight fins, the modular design allows them to be used as part of a system. The straight form of this acoustic baffle allows it

to align with anyinterior aesthetic.

**Dimensions:** 1180mm x 1180mm x 265mm

Weight: 10 kg

**Composition:** Made from recycled polyester

Performance: Class A, NRC 0.95

Fire Rating: B - s2, d2

**Fixings:** 4 x Wire Suspension Units

4 x 12mm Nylon Washers

Features and benefits: Can be installed as singular units or as a system

Available in a wide range of colours

High performing

Suitable for areas consisting of high reverberation times

Lightweight and easy to install

Not affected by moisture, mould or mildew

Durable and long lasting