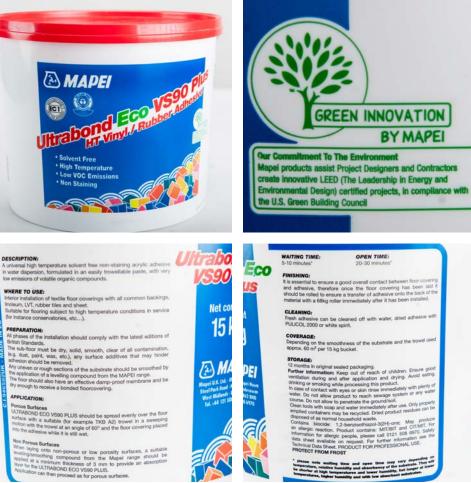

## Mapei VS90 Product Data

| Description:           | Mapei VS90 Adhesive 15kg tub is primarily used for bonding<br>our MuteMat® range to timber, providing a secure fit to the<br>timber substrate.                                                            | 6  |
|------------------------|-----------------------------------------------------------------------------------------------------------------------------------------------------------------------------------------------------------|----|
| Tub Weight:            | 15kg                                                                                                                                                                                                      | Ų. |
| Estimated Coverage:    | 30m2                                                                                                                                                                                                      |    |
| Features and Benefits: | Suitable for use with Mass-Loaded Vinyl, Rubber and Foam<br>materials bonding to timber, these include our MuteMat®<br>range.<br>Solvent free.<br>Non-staining with no toxic substance.<br>Non-flammable. | -  |
|                        |                                                                                                                                                                                                           |    |

aiting time and open time may five humidity and absorbency of the h temperatures and lower humidity. be shorter at high tr

www.iKoustic.com 01937 588226 Sales@ikoustic.com iKoustic Limited,

Units 4 & 5, Erivan Park, Sandbeck Way, Wetherby, West Yorkshire, LS22 7DN