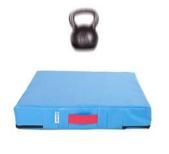

## MuteBloc™ Product Data

**Description:** MuteBloc<sup>™</sup> is a high quality, stable and high performing pad

for stopping weight drop impact noise, designed primarily (but not exclusively) for Gym areas that include; cross-fit, free weights and deadlift platforms. These are supplied in sets of two to allow weights to be dropped from height at ease, reducing shock and vibration causing issues with neighbouring properties in both commercial and residential

settings.

**Dimensions:** 725mm x 620mm x 130mm

Weight: 11 kg

**Colours:** iKoustic Blue (Additional colours are available)

Features and benefits: PVC 600gsm casing

Heavy duty zip

Specific density of foam to absorb impact