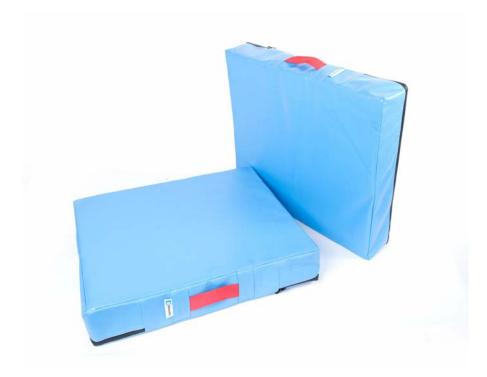

## MuteBloc™ Product Data

**Description:** MuteBloc<sup>™</sup> is a high quality, stable and high performing pad

for stopping weight drop impact noise, designed primarily (but not exclusively) for Gym areas that include; cross-fit, free weights and deadlift platforms. These are supplied in sets of two to allow weights to be dropped from height at ease, reducing shock and vibration causing issues with neighbouring properties in both commercial and residential

settings.

**Dimensions:** 725mm x 620mm x 130mm

Weight: 11 kg

**Colours:** iKoustic Blue (Additional colours are available)

Features and benefits: PVC 600gsm casing

Heavy duty zip

Specific density of foam to absorb impact

Highly durable with fitted and flat straps to avoid trip hazards

Double stitched seams

Gripped base to avoid movement