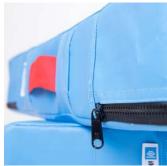

settings.

**Dimensions:** 725mm x 620mm x 130mm

Weight: 11 kg

**Colours:** iKoustic Blue (Additional colours are available)

Features and benefits: PVC 600gsm casing

Heavy duty zip

Specific density of foam to absorb impact

Highly durable with fitted and flat straps to avoid trip hazards

Double stitched seams

Gripped base to avoid movement