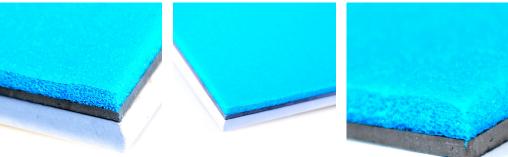

## MuteBoard 3 Product Data

| Description:           | MuteBoard 3 is an ultra thin, soundproofing solution to<br>attenuate airborne noise when looking for an upgrade to<br>the existing partition wall. The 6mm Closed cell foam will<br>reduce the vibrations from transferring into the plasterboard<br>and the mass loaded vinyl will reduce the airborne sound<br>transmission. |
|------------------------|--------------------------------------------------------------------------------------------------------------------------------------------------------------------------------------------------------------------------------------------------------------------------------------------------------------------------------|
| Dimensions:            | 24mm x 1.2m x 1.2m                                                                                                                                                                                                                                                                                                             |
| Sheet Size:            | 1.44 m2                                                                                                                                                                                                                                                                                                                        |
| Mass:                  | 20 kg/m2                                                                                                                                                                                                                                                                                                                       |
| Sheet Weight:          | 29 kg                                                                                                                                                                                                                                                                                                                          |
| Features and Benefits: | Can be applied direct to brick/block walls when space is at a premium.                                                                                                                                                                                                                                                         |
|                        | Tapered edge.                                                                                                                                                                                                                                                                                                                  |
|                        | Plasterboard finish ready for skim/plaster layer.                                                                                                                                                                                                                                                                              |
|                        | For reducing low level airborne noise, most commonly used internally on stud walls to yield best results.                                                                                                                                                                                                                      |
|                        | Great as an layer is a system as well.                                                                                                                                                                                                                                                                                         |
|                        | Works great in combination with Tecsound SY70.                                                                                                                                                                                                                                                                                 |
|                        |                                                                                                                                                                                                                                                                                                                                |