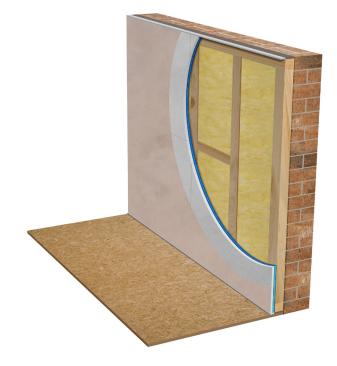

## MuteBoard 3 Product Data

| Description:           | MuteBoard 3 is an ultra thin, soundproofing solution to<br>attenuate airborne noise when looking for an upgrade to<br>the existing partition wall. The 6mm Closed cell foam will<br>reduce the vibrations from transferring into the plasterboard<br>and the mass loaded vinyl will reduce the airborne sound<br>transmission. |
|------------------------|--------------------------------------------------------------------------------------------------------------------------------------------------------------------------------------------------------------------------------------------------------------------------------------------------------------------------------|
| Dimensions:            | 24mm x 1.2m x 1.2m                                                                                                                                                                                                                                                                                                             |
| Sheet Size:            | 1.44 m2                                                                                                                                                                                                                                                                                                                        |
| Mass:                  | 20 kg/m2                                                                                                                                                                                                                                                                                                                       |
| Sheet Weight:          | 29 kg                                                                                                                                                                                                                                                                                                                          |
| Features and Benefits: | Can be applied direct to brick/block walls when space is at a premium.                                                                                                                                                                                                                                                         |
|                        | Tapered edge.                                                                                                                                                                                                                                                                                                                  |
|                        | Plasterboard finish ready for skim/plaster layer.                                                                                                                                                                                                                                                                              |
|                        | For reducing low level airborne noise, most commonly used internally on stud walls to yield best results.                                                                                                                                                                                                                      |
|                        | Great as an layer is a system as well.                                                                                                                                                                                                                                                                                         |
|                        | Works great in combination with Tecsound SY70.                                                                                                                                                                                                                                                                                 |
|                        |                                                                                                                                                                                                                                                                                                                                |