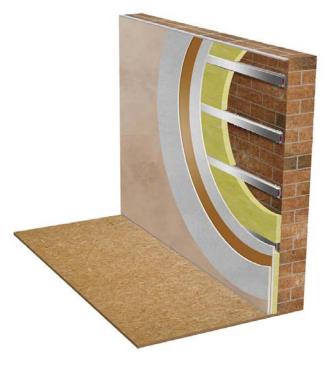

## MuteClip<sup>®</sup> Channel Product Data

| Description: | MuteClip Channel is only compatible with our MuteClip, the<br>reason for this is that the design maintains a return lip to hold<br>substantially more weight as the MuteClip clasps onto this - it<br>cannot be used as a resilient channel. The design also<br>includes two indentations along the profile to provide the<br>channel with further strength. |
|--------------|--------------------------------------------------------------------------------------------------------------------------------------------------------------------------------------------------------------------------------------------------------------------------------------------------------------------------------------------------------------|
|              | -                                                                                                                                                                                                                                                                                                                                                            |

| Dimensions:        | 22.25mm x 63mm    |
|--------------------|-------------------|
| Lengths Available: | 1.5m, 1.85m, 2.4m |
| Weight:            | 625g - 1kg        |

 Features and Benefits:
 Engineered and tested for use with the MuteClip systems.

 Returned lip.
 Strengthened profiles.

 Not to be used as a resilient channel.

www.iKoustic.com 01937 588226 Sales@ikoustic.com iKoustic Limited, Units 4 & 5, Erivan Park, Sandbeck Way, Wetherby, West Yorkshire, LS22 7DN