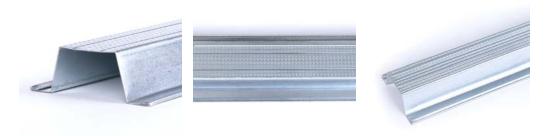

## MuteClip<sup>®</sup> Channel Product Data

| Description: | MuteClip Channel is only compatible with our MuteClip, the<br>reason for this is that the design maintains a return lip to hold<br>substantially more weight as the MuteClip clasps onto this - it<br>cannot be used as a resilient channel. The design also<br>includes two indentations along the profile to provide the<br>channel with further strength. |
|--------------|--------------------------------------------------------------------------------------------------------------------------------------------------------------------------------------------------------------------------------------------------------------------------------------------------------------------------------------------------------------|
|              | -                                                                                                                                                                                                                                                                                                                                                            |

| Dimensions:        | 22.25mm x 63mm    |
|--------------------|-------------------|
| Lengths Available: | 1.5m, 1.85m, 2.4m |
| Weight:            | 625g - 1kg        |

 Features and Benefits:
 Engineered and tested for use with the MuteClip systems.

 Returned lip.
 Strengthened profiles.

 Not to be used as a resilient channel.

www.iKoustic.com 01937 588226 Sales@ikoustic.com iKoustic Limited, Units 4 & 5, Erivan Park, Sandbeck Way, Wetherby, West Yorkshire, LS22 7DN