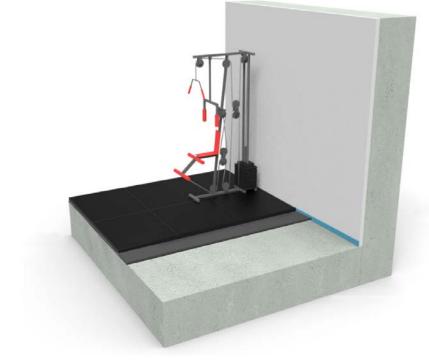

## MuteMat® Gym B34 Product Data

**Description:** MuteMat® Gym B34 is our highly recycled base layer for

our gym flooring systems. When used in a system as a base layer it offers significant improvement and protection against impact sounds transferring through the floor. Primarily used in free-weight areas and spaces where high levels of impact are expected. This product is suitable for professional and

commercial gyms.

**Dimensions:** 34mm x 1000mm x 1000mm (1 m<sup>2</sup>)

Mass: $25 \text{ kg/m}^2$ Density $750 \text{ kg/m}^3$ 

**Recycled Content:** 6.32 Recycled tyres per m<sup>2</sup>

92% Recycled - 100% Recyclable