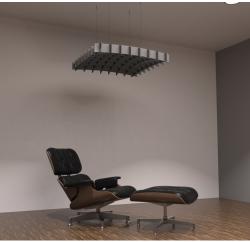

## Octave | Baffle Note™ Product Data

| Description: | The Octave baffle is an ornamental, structure available in a curved or flat form, suspended from the ceiling. The Octave baffle absorbs sound energy, reducing the reverberation time of the room. It can be used as an individual baffle localising the sound absorption to a specific area or when used as a module can be used to create a visually appealing acoustic ceiling system. |
|--------------|-------------------------------------------------------------------------------------------------------------------------------------------------------------------------------------------------------------------------------------------------------------------------------------------------------------------------------------------------------------------------------------------|
|              | cenning system.                                                                                                                                                                                                                                                                                                                                                                           |

Features and benefits:Can be installed as singular units or as a systemAvailable in a wide range of coloursHigh performingSuitable for areas consisting of high reverberation timesLightweight and easy to installNot affected by moisture, mould or mildew