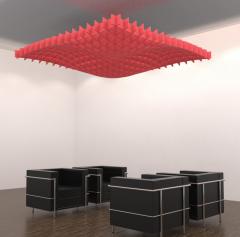

## Octave | Baffle Note™ Product Data

| Description: | The Octave baffle is an ornamental, structure available in a curved or flat form, suspended from the ceiling. The Octave baffle absorbs sound energy, reducing the reverberation time of the room. It can be used as an individual baffle localising the sound absorption to a specific area or when used as a module can be used to create a visually appealing acoustic ceiling system. |
|--------------|-------------------------------------------------------------------------------------------------------------------------------------------------------------------------------------------------------------------------------------------------------------------------------------------------------------------------------------------------------------------------------------------|
|              | cenning system.                                                                                                                                                                                                                                                                                                                                                                           |

Features and benefits:Can be installed as singular units or as a systemAvailable in a wide range of coloursHigh performingSuitable for areas consisting of high reverberation timesLightweight and easy to installNot affected by moisture, mould or mildew