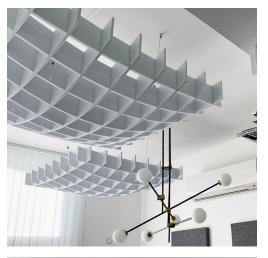

## Octave | Baffle Note™ Product Data

| Description: | The Octave baffle is an ornamental, structure available in a curved or flat form, suspended from the ceiling. The Octave baffle absorbs sound energy, reducing the reverberation time of the room. It can be used as an individual baffle localising the sound absorption to a specific area or when used as a module can be used to create a visually appealing acoustic ceiling system. |
|--------------|-------------------------------------------------------------------------------------------------------------------------------------------------------------------------------------------------------------------------------------------------------------------------------------------------------------------------------------------------------------------------------------------|
|              | cenning system.                                                                                                                                                                                                                                                                                                                                                                           |

Features and benefits:Can be installed as singular units or as a systemAvailable in a wide range of coloursHigh performingSuitable for areas consisting of high reverberation timesLightweight and easy to installNot affected by moisture, mould or mildew