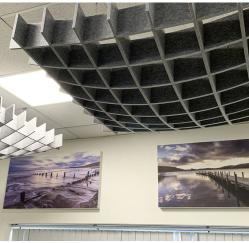

## Octave | Baffle Note™ Product Data

| Description: | The Octave baffle is an ornamental, structure available in a curved or flat form, suspended from the ceiling. The Octave baffle absorbs sound energy, reducing the reverberation time of the room. It can be used as an individual baffle localising the sound absorption to a specific area or when used as a module can be used to create a visually appealing acoustic ceiling system. |
|--------------|-------------------------------------------------------------------------------------------------------------------------------------------------------------------------------------------------------------------------------------------------------------------------------------------------------------------------------------------------------------------------------------------|
|              | cenning system.                                                                                                                                                                                                                                                                                                                                                                           |

Features and benefits:Can be installed as singular units or as a systemAvailable in a wide range of coloursHigh performingSuitable for areas consisting of high reverberation timesLightweight and easy to installNot affected by moisture, mould or mildew